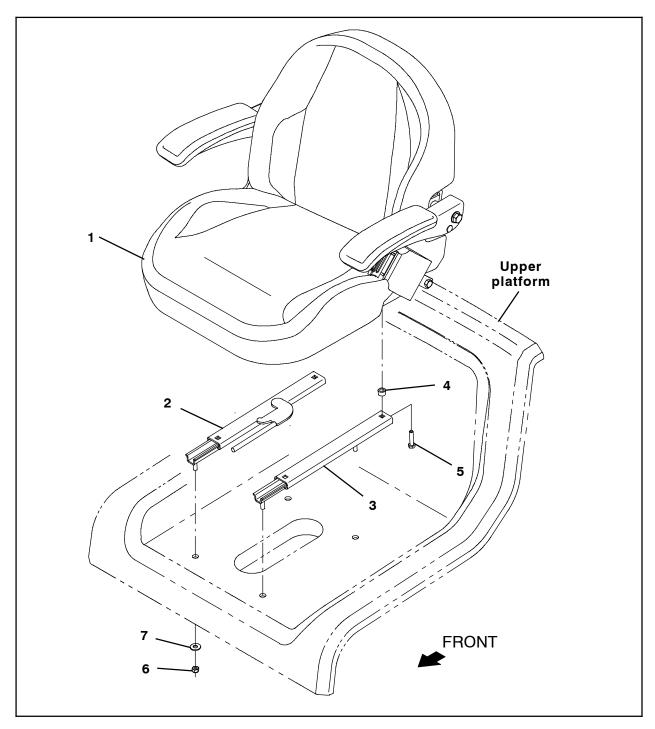

- 4. Use two pan screws (5) and two spacers (4) to install the seat slide track with the latch (2) and the seat slide track (3) onto the deluxe operator seat (1). (Fig. 2)
- 5. Use four hex nuts (6) and four flat washers (7) to install the deluxe operator seat assembly assembled in the previous step onto the upper platform. (Fig. 2)
- 6. Reinstall the upper platform onto the machine.
- 7. Connect the main wire harness to the seat switch located on the bottom of the operator seat.

9. Reconnect the battery cable to the machine.

|          |      | Tennant  |                                        |      |
|----------|------|----------|----------------------------------------|------|
|          | Ref. | Part No. | Description                            | Qty. |
| $\nabla$ |      | 9020103  | Seat Kit, Deluxe, CI [T17]             | 1    |
|          | 1    | 1201428  | Seat, Dlx, W/ Armrests & Seatbelt      | 1    |
|          | 2    | 360370   | Track, Slide, Seat Adj, 12.5l, w/Latch | 1    |
|          | 3    | 360369   | Track, Slide, Seat Adj, 12.5l          | 1    |
|          | 4    | 1051052  | Spacer, Rnd, .38b .88d .38l            | 4    |
|          | 5    | 49177    | Screw, Pan, Phl, .31-18X1.00, G2       | 4    |
|          | 6    | 41437    | Nut, Hex, Lock, .31-18, NI, SS         | 4    |
|          | 7    | 01685    | Washer, Flat, 0.38b 0.88d .08, SS      | 4    |