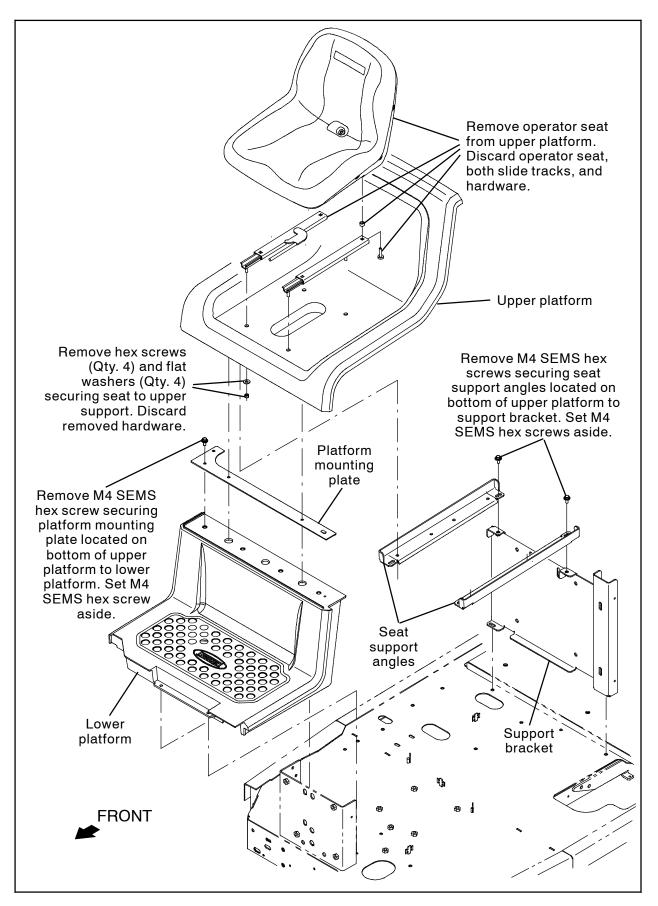

#### **INSTALLATION:**

- 1. Disconnect the main wire harness from the seat switch.
- 2. Remove the upper platform from the machine. Set all mounting hardware aside. (Fig. 1)
- 3. Remove the existing seat from the machine. Discard the seat, both slide tracks, and all mounting hardware. (Fig. 1)